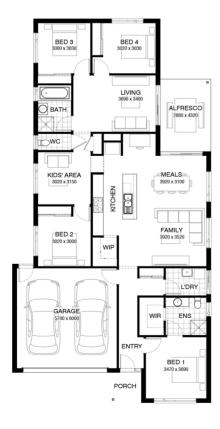

## Lot 7 Trevi Circuit, Logan Reserve (Riverleigh)

- Facade as shown Incl. Colorbond Roof
- Air-conditioning 2 x Split Systems
- Stone Benchtops. 900mm Appliances & Overheads to Kitchen
- Floor Coverings ie. Carpet & Tiles; LED lighting; Insect Screens & Roller Blinds
- Driveway; Turf & Landscaping to Front Yard; Letterbox; Clothesline & TV Aerial
- Site Costs including "H1" Class Soil & all Sevice Connections
- 12 Month Price Freeze & 30 Year Structural Guarantee