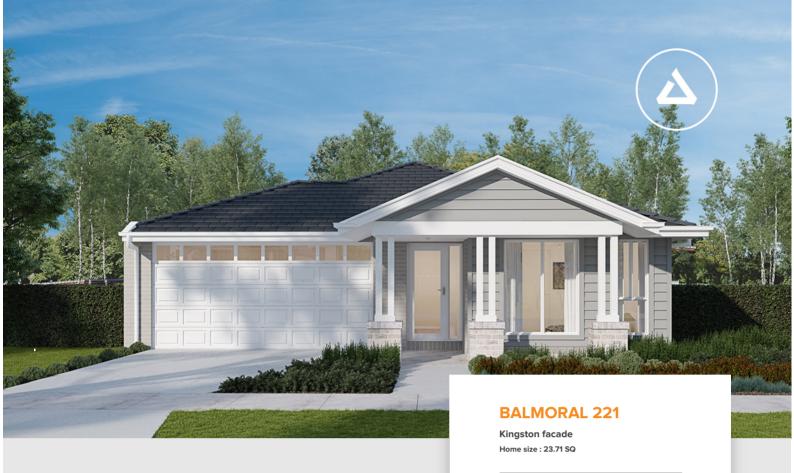

## Lot 7 Trevi Circuit, Logan Reserve (Riverleigh)

- Facade as shown Incl. Colorbond Roof
- Air-conditioning 2 x Split Systems
- Stone Benchtops. 900mm Appliances & Overheads to Kitchen
- Floor Coverings ie. Carpet & Tiles; LED lighting; Insect Screens & Roller Blinds
- Driveway; Turf & Landscaping to Front Yard; Letterbox; Clothesline & TV Aerial
- Site Costs including "H1" Class Soil & all Sevice Connections
- 12 Month Price Freeze & 30 Year Structural Guarantee