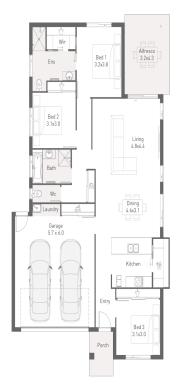

## **\$731,600** HOUSE & LAND PACKAGE 32 New Road , Burpengary , QLD, 4505

- > Colorbond Roof
- > Flickmixer Taps
- > TV antenna
- > Stainless steel appliances
- > Driveway
- > Fencing
- > Clothesline
- > Floor Coverings
- > Full Render
- > 20mm Stone Benchtops